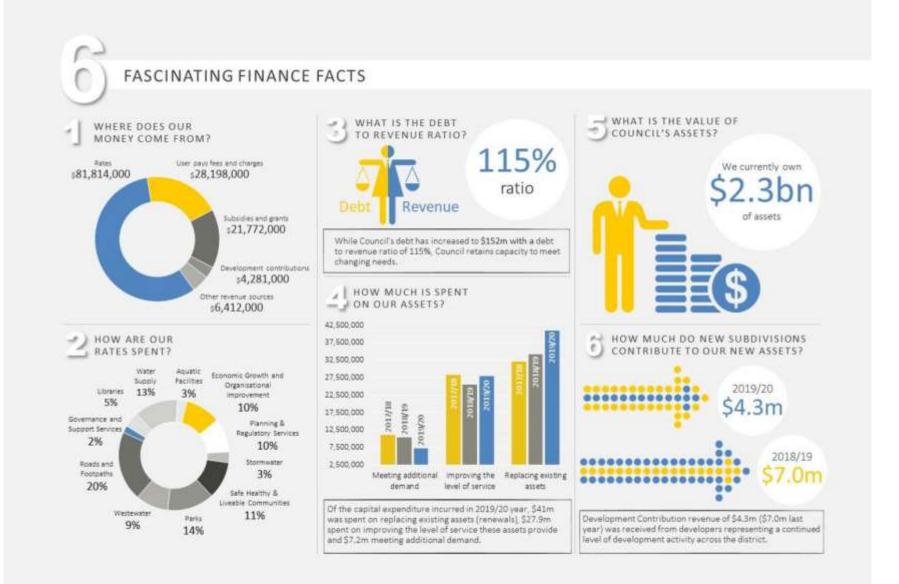

### Summary of Non-Financial Performance

### Introduction

The following outlines how the Council has progressed against its performance management framework within its 2018-2028 Long Term Plan. This report marks the second year of reporting against the 2018-2028 Long Term Plan. A summary of our progress at the end of Year Two is as follows:

### Key Actions

There are 27 key actions contained within the Long Term Plan 2018-2028. All actions are on track or completed.

### Levels of Service and Customer Experience

There are 79 measures focused on our service levels to the community. They relate both to the things Council provides (Levels of Service) and to how the customer interacts with Council's services (Customer Experience). The aim of Council is to fully achieve/substantially achieve these. For reporting purposes we group our activities into the following groups:

- · Water and Roads
- · Economic and CommunityDevelopment
- Safe, Healthy and Liveable Communities
- Governance and Support Services

### In brief, the Council's achievements are:

LEVELS OF SERVICE (#5 MEASURES)

| Group of<br>activities               | Notes | Fully    | Substantially<br>achieved<br>(98:5%-99%) | Not      |
|--------------------------------------|-------|----------|------------------------------------------|----------|
| Water & Roads                        | (i)   | 11 (50%) | 1 (5%)                                   | 10 (45%) |
| Safe, Healthy & Liveable Communities | (ii)  | 15 (68%) | 2 (9%)                                   | 5 (23%)  |
| Economic & Community Development     | (#0   | 8 (80%)  | -                                        | 2 (20%)  |
| Governance & Support Services        |       | 7 (88%)  | 1(12%)                                   | -        |