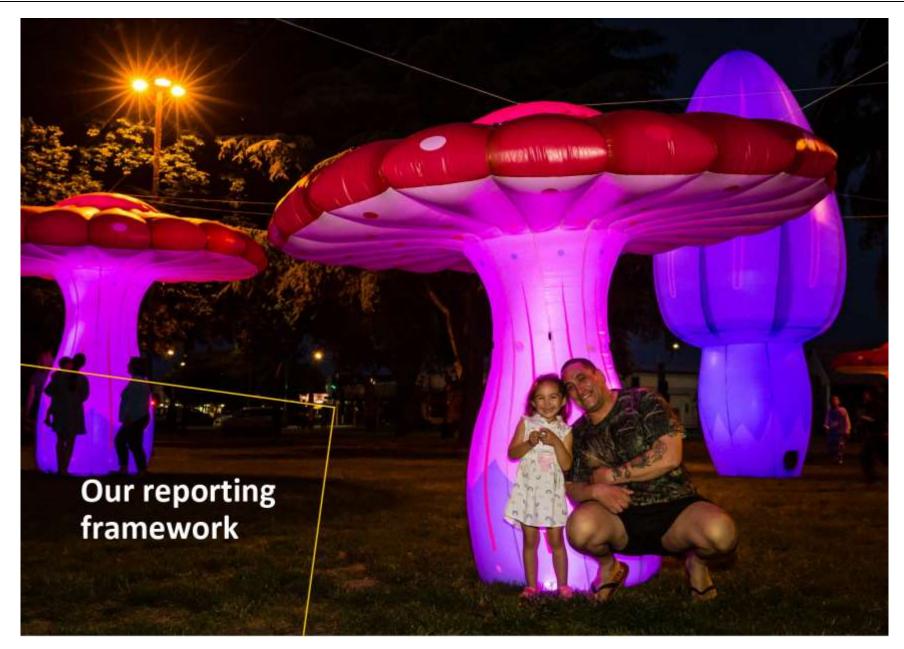

### Introduction

The following outlines how the Council has progressed against its performance management framework within its 2018-2028 Long Term Plan. This report marks the second year of reporting against the 2018-2028 Long Term Plan. A summary of our progress at the end of Year Two is as follows:

### Key Actions

There are 27 key actions contained within the Long Term Plan 2018-2028. All actions are on track or completed.

### Levels of Service and Customer Experience

There are 79 measures focused on our service levels to the community. They relate both to the things Council provides (Levels of Service) and to how the customer interacts with Council's services (Customer Experience). The aim of Council is to fully achieve/substantially achieve these. For reporting purposes we group our activities into the following groups:

- · Water and Roads
- · Economic and CommunityDevelopment
- Safe, Healthy and Liveable Communities
- Governance and Support Services