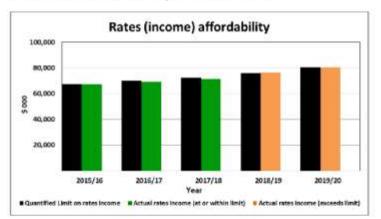

d to include this statement in its annual report in accordance with the Local Government (Financial Reporting and Prudence) Regulations 2014. Refer to the regulations for more information, including definitions of some of the terms used in this statement.

#### Rates (income) affordability benchmark

The following graph compares the Council's actual rates income with a quantifiable limit on rates income contained in the financial strategy included in the Council's Long Term Plan. The quantifiable limit is the rates as forecast in the 2015-2025 and 2018-2028 Long Term Plans. The Council's actual rates income excludes location-specific targeted rates, but includes projects dependant on external funding support. This is now consistent with the calculation of the quantifiable limit on rates.



#### Rates (increases) affordability benchmark

The following graph compares the Council's actual rates increases with a quantifiable limit on rates increases contained in the financial strategy included in the Council's 2015-2025 and 2018-2028 Long Term Plans.



### Debt affordability benchmark

The Council meets the debt affordability benchmark if its actual borrowing is within each quantified limit on borrowing.

The following graphs compares the Council's borrowing with the quantified limits on borrowing stated in the financial strategy included in the 2015-2025 and 2018-2028 Long Term Plans.

#### Net debt as a percentage of equity

The following graph compares the Council's actual borrowing with a quantified limit on borrowing stated in the financial strategy included in the 2015-