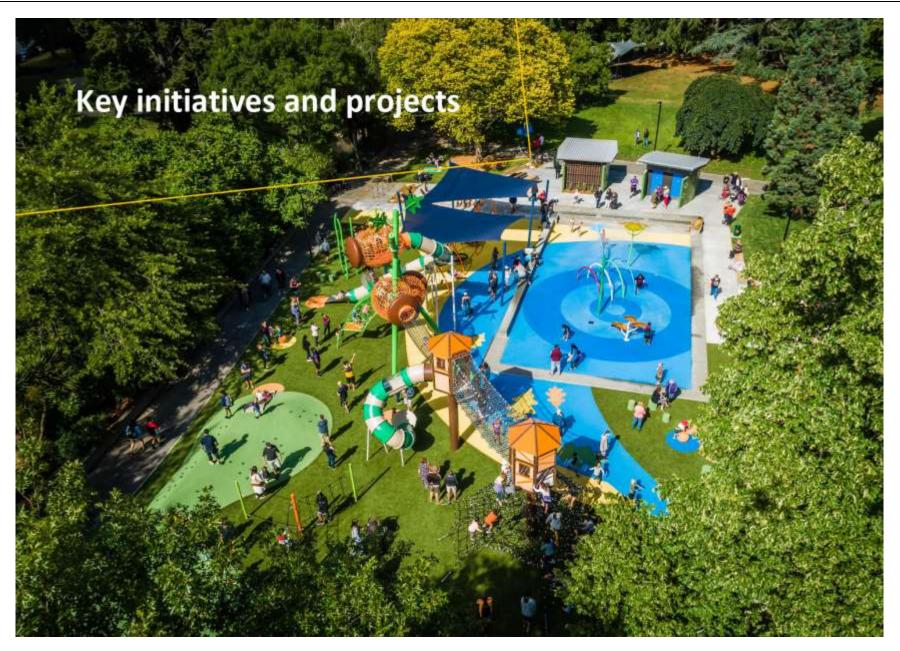

### Key Initiatives and Projects

Council's drinking water strategy, centred on its number

one priority of providing safe drinking water for the Hastings district community, has made a lot of progress over the last year.

would contribute \$4.75m towards the Municipal

our reserves

A highlight for the council this year was the opening of two upgraded playgrounds at two of the district's premier parks - Flaxmere and Cornwal

Flaxmere Playground's grand opening was held in June last year, when the community got its first chance to enjoy the features of the new development, including the highest rope climbing frame in Hastings.

The Cornwall Park playground was also transformed into a destination playground including a 10m high acorn tower and rope bridges. slides, trampolines and monkey bars, among other features.

Works to improve the path network in Tainui and Hikanui Reserves were also undertaken this year, making access through the parks safer and more user-friendly for all users.