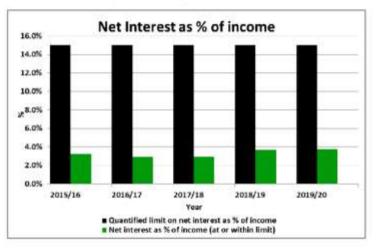

f 20% indicates compliance with the prudential limit.



#### Net debt as a percentage of income

The following graph compares the Council's actual borrowing with a quantified limit on borrowing stated in the financial strategy included in the 2015-2025 and 2018-2028 Long Term Plans.

The quantified limit is net debt as a % of income. A value of less than 150% indicates compliance with the prudential limit.



#### Net interest as a percentage of income

The following graph compares the Council's actual borrowing with a quantified limit on borrowing stated in the financial strategy included in the 2015-2025 and 2018-2028 Long Term Plans.

The quantified limit is net interest as a % of income. A value of less than the quantified limit of 15% indicates compliance with the prudential limit.



#### Net interest as a percentage of annual rates income

The following graph compares the Council's actual borrowing with a quantified limit on borrowing stated in the financial strategy included in the 2015-2025 and 2018-2028 Long Term Plans.

The quantified limit of 20% indicates compliance with the prudential limit.



#### Liquidity

The following graph compares the Council's actual borrowing with a quantified limit on borrowing stated in the financial strategy included in the 2015-2025 and 2018-2028 Long Term Plans.

The quantified limit is term debt + committed loan facilities to existing debt. Prior to 2015/16 a value of greater than the quantified limit of 110% indicated compliance with this prudential limit. The 2018-28 Long Term Plan implemented a new range for this quantified