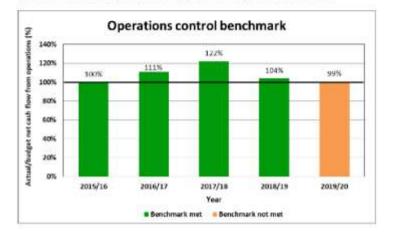

population rate, the Council meets this benchmark if its borrowing costs equal or are less than 10% of its revenue.



#### Debt control benchmark

The following graph displays the Council's net debt as a percentage of planned net debt. In this statement net debt means financial liabilities less financial assets (excluding trade and other receivables).

The Council meets the debt control benchmark if its actual net debt equals or is less than its planned debt.



Operations control benchmark

The following graph displays the Council's net cash flow from operations as a percentage of its planned net cash flow from operations.

The Council meets the operations control benchmark if its actual net cash flow from operations equals or is greater than its planned net cash flow from operations.





## **Independent Auditor's Report**

To the readers of the Hastings District Council's annual report for the year ended 30 June 2020

The Auditor-General is the auditor of Hastings District Council (the District Council) and its subsidiaries and controlled entities (the Group). The Auditor-General has appointed me, Karen Young, using the staff and resources of Audit New Zealand, to report on the information in the District Council's annual report that we are required to audit under the Local Government Act 2002 (the Act). We refer to this information as "the audited information" in our report.

We are also required to report on:

- whether the District Council has complied with the requirements of Schedule 10 of the Act that apply to the annual report; and
- the completeness and accura