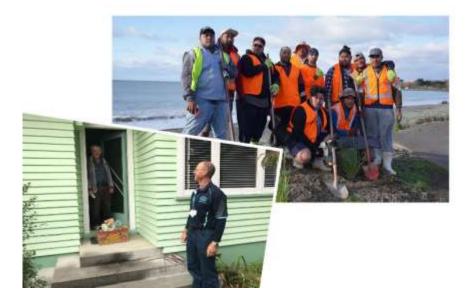

The Cornwall Park playground was also transformed into a destination playground including a 10m high acorn tower and rope bridges. slides, trampolines and monkey bars, among other features.

Works to improve the path network in Tainui and Hikanui Reserves were also undertaken this year, making access through the parks safer and more user-friendly for all users.

Separate mountain biker and walking tracks were introduced or improved, and with the support of care groups, weed removal, tree management and native plantings were carried out.