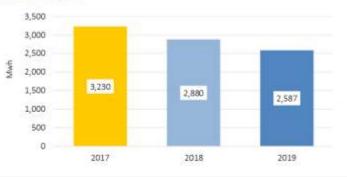

ress at that<br/>time.</li> </ul> |
| FG02      | Annual shift to<br>walking and cycling. | Under Development<br>(now measured from nine<br>permanent count sites). | Under Development<br>(incremental increase over<br>previous periods). | <ul> <li>Not Measured – Next Census will be in 2023 and we will report on progress at that<br/>time.</li> </ul> |
| FGO3      | Street lighting<br>efficiency.          | Installed wattage<br>(2.6kw/km).                                        | 20% reduction by 2022.                                                | Achieved     5852 out of 7100 streetlights now converted to LED.                                                |

 Pre LED install power consumption was 3255 Mwh/year, Post install of LED predicted power consumption estimated at 2200 Mwh/year.



### Power consumption

| Future | aspirations                                                                                 | Baseline performance  | Future target                                         | Progress                                                                                                                                                                                                                                                                                                                                                                                                 |
|--------|---------------------------------------------------------------------------------------------|-----------------------|-------------------------------------------------------|-----------