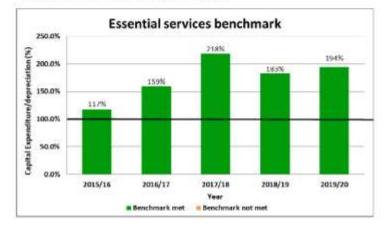

110% and 170%.



Prior periods have been restated to align with Council's Treasury Policy.

#### Balanced budget benchmark

The following graph displays the Council's revenue (excluding development contributions, financial contributions vested assets, gains on derivative financial instruments, and revaluations of property, plant, or equipment) as a percentage of operating expenses (excluding losses on derivative financial instruments, and revaluations of property, plant, or equipment.





#### Essential services benchmark

The following graph displays the capital expenditure on network services as a percentage of depreciation on network services.

The Council meets this benchmark if its capital expenditure on network services equals or is greater than depreciation on network services.



#### Debt servicing benchmark

The following graph displays the Council's borrowing costs as a percentage of revenue (excluding development contributions, financial contributions, vested assets, gains on derivative financial instruments and revaluations of property, plant, or equipment).

Because Statistics New Zealand projects the Council's population will grow more slowly than the national population rate, the Council meets this benchmark if its borrowing costs equal or are less than 10% of its revenue.



#### Debt control benchmark

The following graph displays the Council's net debt as a percentage of planned net debt. In this statement net debt means financial liabilities less financial assets (excluding trade and other receivables).

The Council meets the debt control benchmark if