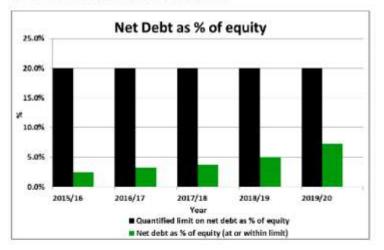

l strategy included in the Council's 2015-2025 and 2018-2028 Long Term Plans.



### Debt affordability benchmark

The Council meets the debt affordability benchmark if its actual borrowing is within each quantified limit on borrowing.

The following graphs compares the Council's borrowing with the quantified limits on borrowing stated in the financial strategy included in the 2015-2025 and 2018-2028 Long Term Plans.

#### Net debt as a percentage of equity

The following graph compares the Council's actual borrowing with a quantified limit on borrowing stated in the financial strategy included in the 2015-2025 and 2018-2028 Long Term Plans.

The quantified limit is net debt as a % of equity. A value of less than the quantified limit of 20% indicates compliance with the prudential limit.



#### Net debt as a percentage of income

The following graph compares the Council's actual borrowing with a quantified limit on borrowing stated in the financial strategy included in the 2015-2025 and 2018-2028 Long Term Plans.

The quantified limit is net debt as a % of income. A value of less than 150% indicates compliance with the prudential limit.



#### Net interest as a percentage of income

The following graph compares the Council's actual borrowing with a quantified limit on borrowing stated in the financial strategy included in the 2015-2025 and 2018-2028 Long Term Plans.

The quantified limit is net interest as a % of income. A value of less than the quantified limit of 15% indicates compliance with the prudential limit.



#### Net interest as a percentage of annual rates inc