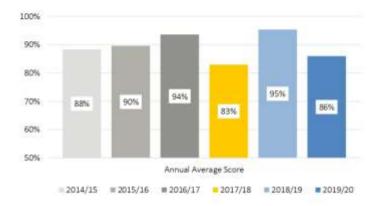

### Customer Service Centre: Mystery Shopping

A mystery shopper programme continues with 'shoppers' visiting Council to measure the service delivered against a set of pre-determined criteria. The assessment focuses on the surroundings in the centre, wait times, interaction with the customer and subject knowledge. The standards are high. staff strive to create a welcoming environment and ensure all customers are able to easily access the services or information required.

#### Yearly Comparative Performance -

Customer Service Centre Mystery Shopper Results