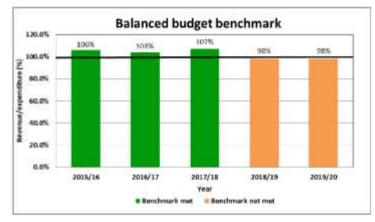

Long Term Plans.

The quantified limit is term debt + committed loan facilities to existing debt. Prior to 2015/16 a value of greater than the quantified limit of 110% indicated compliance with this prudential limit. The 2018-28 Long Term Plan implemented a new range for this quantified limit of between 110% and 170%.



Prior periods have been restated to align with Council's Treasury Policy.

#### Balanced budget benchmark

The following graph displays the Council's revenue (excluding development contributions, financial contributions vested assets, gains on derivative financial instruments, and revaluations of property, plant, or equipment) as a percentage of operating expenses (excluding losses on derivative financial instruments, and revaluations of property, plant, or equipment.





#### Essential services benchmark

The following graph displays the capital expenditure on network services as a percentage of depreciation on network services.

The Council meets this benchmark if its capital expenditure on network services equals or is greater than depreciation on network services.



#### Debt servicing benchmark

The following graph displays the Council's borrowing costs as a percentage of revenue (excluding development contributions, financial contributions, vested assets, gains on derivative financial instruments and revaluations of property, plant, or equipment).

Because Statistics New Zealand projects the Council's population will grow more slowly than the national population rate, the Council meets this benchmark if its borrowing costs equal or are less than 10