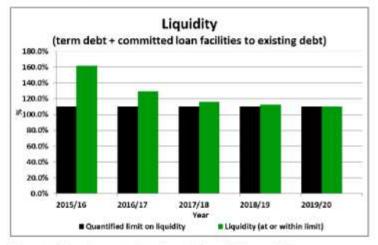

e of annual rates income

The following graph compares the Council's actual borrowing with a quantified limit on borrowing stated in the financial strategy included in the 2015-2025 and 2018-2028 Long Term Plans.

The quantified limit of 20% indicates compliance with the prudential limit.



#### Liquidity

The following graph compares the Council's actual borrowing with a quantified limit on borrowing stated in the financial strategy included in the 2015-2025 and 2018-2028 Long Term Plans.

The quantified limit is term debt + committed loan facilities to existing debt. Prior to 2015/16 a value of greater than the quantified limit of 110% indicated compliance with this prudential limit. The 2018-28 Long Term Plan implemented a new range for this quantified limit of between 110% and 170%.



Prior periods have been restated to align with Council's Treasury Policy.

#### Balanced budget benchmark

The following graph displays the Council's revenue (excluding development contributions, financial contributions vested assets, gains on derivative financial instruments, and revaluations of property, plant, or equipment) as a percentage of operating expenses (excluding losses on derivative financial instruments, and revaluations of property, plant, or equipment.





#### Essential services benchmark

The following graph displays the capital expenditure on network services as a percentage of depreciation on network services.

The Council meets this benchmark if its capital expenditure on network services equals or is greater than depreciation on network services.



#### Debt servi