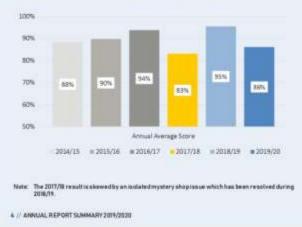

### Customer Service Centre: Mystery Shopping

A mystery shopper programme continues with 'shoppers' visiting Council to measure the service delivered against a set of pre-determined criteria. The assessment focuses on the surroundings in the centre, wait times, interaction with the customer and subject knowledge. The standards are high. staff strive to create a welcoming environment and ensure all customers are able to easily access the services or information required.

#### Yearly Comparative Performance -

Customer Service Centre Mystery Shopper Results