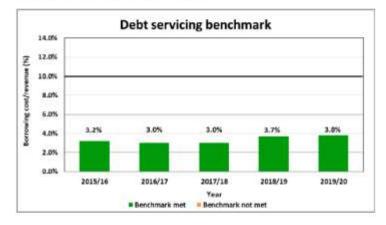

rvices benchmark

The following graph displays the capital expenditure on network services as a percentage of depreciation on network services.

The Council meets this benchmark if its capital expenditure on network services equals or is greater than depreciation on network services.



#### Debt servicing benchmark

The following graph displays the Council's borrowing costs as a percentage of revenue (excluding development contributions, financial contributions, vested assets, gains on derivative financial instruments and revaluations of property, plant, or equipment).

Because Statistics New Zealand projects the Council's population will grow more slowly than the national population rate, the Council meets this benchmark if its borrowing costs equal or are less than 10% of its revenue.



#### Debt control benchmark

The following graph displays the Council's net debt as a percentage of planned net debt. In this statement net debt means financial liabilities less financial assets (excluding trade and other receivables).

The Council meets the debt control benchmark if its actual net debt equals or is less than its planned debt.



Operations control benchmark

The following graph displays the Council's net cash flow from operations as a percentage of its planned net cash flow from operations.

The Council meets the operations control benchmark if its actual net cash flow from operations equals or is greater than its planned net cash flow from operations.





## **Independent Auditor's Report**

To the readers of the Hastings District Council's annual report for the year