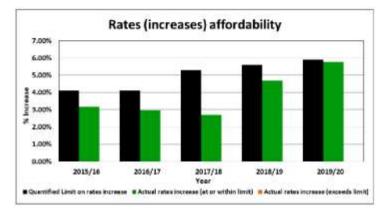

es (income) affordability benchmark

The following graph compares the Council's actual rates income with a quantifiable limit on rates income contained in the financial strategy included in the Council's Long Term Plan. The quantifiable limit is the rates as forecast in the 2015-2025 and 2018-2028 Long Term Plans. The Council's actual rates income excludes location-specific targeted rates, but includes projects dependant on external funding support. This is now consistent with the calculation of the quantifiable limit on rates.



#### Rates (increases) affordability benchmark

The following graph compares the Council's actual rates increases with a quantifiable limit on rates increases contained in the financial strategy included in the Council's 2015-2025 and 2018-2028 Long Term Plans.



### Debt affordability benchmark

The Council meets the debt affordability benchmark if its actual borrowing is within each quantified limit on borrowing.

The following graphs compares the Council's borrowing with the quantified limits on borrowing stated in the financial strategy included in the 2015-2025 and 2018-2028 Long Term Plans.

#### Net debt as a percentage of equity

The following graph compares the Council's actual borrowing with a quantified limit on borrowing stated in the financial strategy included in the 2015-2025 and 2018-2028 Long Term Plans.

The quantified limit is net debt as a % of equity. A value of less than the quantified limit of 20% indicates compliance with the prudential limit.



#### Net debt as a percentage of income

The following graph compares the Cou