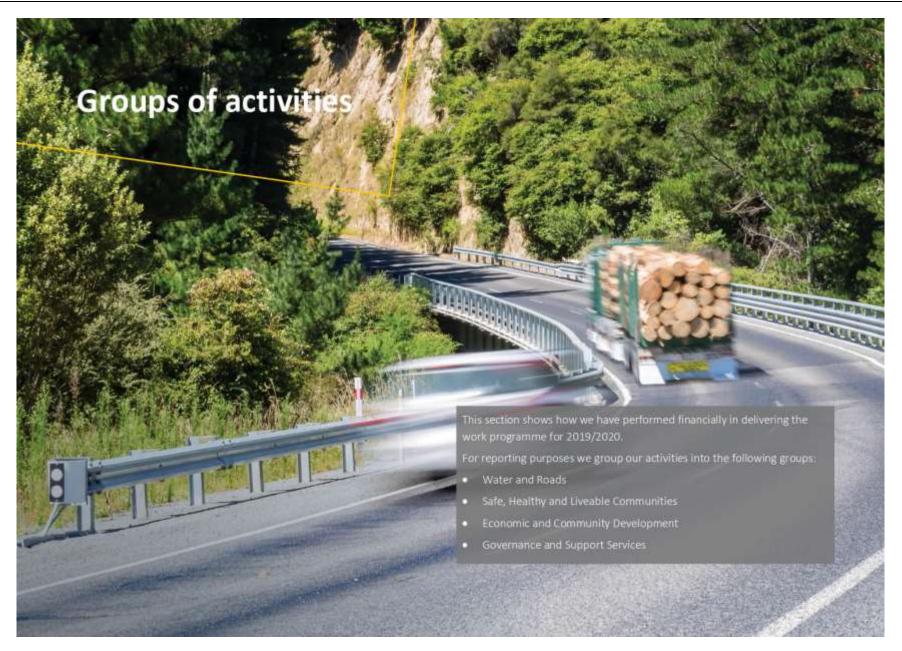

### Levels of Service and Customer Experience

There are 79 measures focused on our service levels to the community. They relate both to the things Council provides (Levels of Service) and to how the customer interacts with Council's services (Customer Experience). The aim of Council is to fully achieve/substantially achieve these. For reporting purposes we group our activities into the following groups:

- · Water and Roads
- · Economic and CommunityDevelopment
- Safe, Healthy and Liveable Communities
- Governance and Support Services