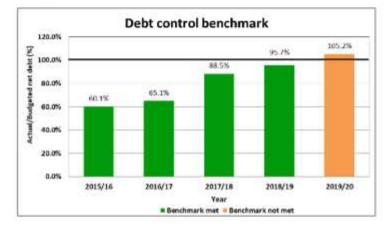

he Council's borrowing costs as a percentage of revenue (excluding development contributions, financial contributions, vested assets, gains on derivative financial instruments and revaluations of property, plant, or equipment).

Because Statistics New Zealand projects the Council's population will grow more slowly than the national population rate, the Council meets this benchmark if its borrowing costs equal or are less than 10% of its revenue.



#### Debt control benchmark

The following graph displays the Council's net debt as a percentage of planned net debt. In this statement net debt means financial liabilities less financial assets (excluding trade and other receivables).

The Council meets the debt control benchmark if its actual net debt equals or is less than its planned debt.



Operations control benchmark

The following graph displays the Council's net cash flow from operations as a percentage of its planned net cash flow from operations.

The Council meets the operations control benchmark if its actual net cash flow from operations equals or is greater than its planned net cash flow from operations.





## **Independent Auditor's Report**

To the readers of the Hastings District Council's annual report for the year ended 30 June 2020

The Auditor-General is the auditor of Hastings District Council (the District Council) and its subsidiaries and controlled entities (the Group). The Auditor-General has appointed me, Karen Young, using the staff and resources of Audit New Zealand, to report on the information in the District Council's annual report that we are