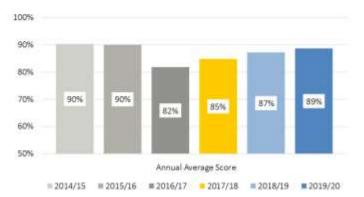

### Customer Service Centre: Mystery Shopping

A mystery shopper programme continues with 'shoppers' visiting Council to measure the service delivered against a set of pre-determined criteria. The assessment focuses on the surroundings in the centre, wait times, interaction with the customer and subject knowledge. The standards are high. staff strive to create a welcoming environment and ensure all customers are able to easily access the services or information required.

#### Yearly Comparative Performance -

Customer Service Centre Mystery Shopper Results