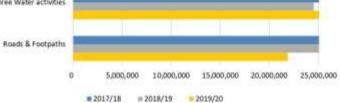

ed to a level lower than had been projected in Year 2 of the 2018-28 Long Term Plan and was a result of a response from Council to reduce the impact of rate increases following the COVID-19 pandemic lockdown.



# Debt

Core external debt increased this year by \$44.5 million to \$150.7 million. Council's external debt continues to increase as it works through the delivery of the capital programme outlined in the 2018-28 Long Term Plan. Projects including water services are contributing to this increase. The 2018-28 Long Term Plan has increases projected with debt expected to peak at \$169 million by 2022.





Capital projects

# Council invested \$76.5 million (\$69.9 million last year) on capital projects during the year. Capital expenditure Facilities and Parks Three Water activities



Of the capital expenditure incurred in the 2019/20 year, \$41 million was spent on replacing existing assets (renewals), \$28.5 million on improving the level of service offered to the community, and \$6.7 million meeting additional demands being put on the community through growth.

The capital expenditure delivered was below that budgeted due to a number of factors including the Level 1 COVID-19 lockdown that restricted the delivery of construction projects for a period of time.







Council's drinking water strategy, centred on its number one priority of providing safe drinking water for the Hastings district community, has made a lot of progress over the last year.

The Havelock North water crisis highlighted the vulnerabilities in our drinking water network, and we have responded