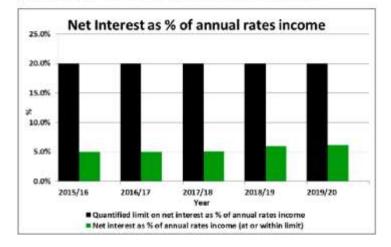

of income. A value of less than 150% indicates compliance with the prudential limit.



#### Net interest as a percentage of income

The following graph compares the Council's actual borrowing with a quantified limit on borrowing stated in the financial strategy included in the 2015-2025 and 2018-2028 Long Term Plans.

The quantified limit is net interest as a % of income. A value of less than the quantified limit of 15% indicates compliance with the prudential limit.



#### Net interest as a percentage of annual rates income

The following graph compares the Council's actual borrowing with a quantified limit on borrowing stated in the financial strategy included in the 2015-2025 and 2018-2028 Long Term Plans.

The quantified limit of 20% indicates compliance with the prudential limit.



#### Liquidity

The following graph compares the Council's actual borrowing with a quantified limit on borrowing stated in the financial strategy included in the 2015-2025 and 2018-2028 Long Term Plans.

The quantified limit is term debt + committed loan facilities to existing debt. Prior to 2015/16 a value of greater than the quantified limit of 110% indicated compliance with this prudential limit. The 2018-28 Long Term Plan implemented a new range for this quantified limit of between 110% and 170%.



Prior periods have been restated to align with Council's Treasury Policy.

#### Balanced budget benchmark

The following graph displays the Council's revenue (excluding development contributions, financial contributions vested assets, gains on derivative financial instruments, and revalua