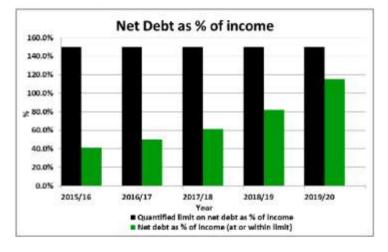

rategy included in the 2015-2025 and 2018-2028 Long Term Plans.

#### Net debt as a percentage of equity

The following graph compares the Council's actual borrowing with a quantified limit on borrowing stated in the financial strategy included in the 2015-2025 and 2018-2028 Long Term Plans.

The quantified limit is net debt as a % of equity. A value of less than the quantified limit of 20% indicates compliance with the prudential limit.



#### Net debt as a percentage of income

The following graph compares the Council's actual borrowing with a quantified limit on borrowing stated in the financial strategy included in the 2015-2025 and 2018-2028 Long Term Plans.

The quantified limit is net debt as a % of income. A value of less than 150% indicates compliance with the prudential limit.



#### Net interest as a percentage of income

The following graph compares the Council's actual borrowing with a quantified limit on borrowing stated in the financial strategy included in the 2015-2025 and 2018-2028 Long Term Plans.

The quantified limit is net interest as a % of income. A value of less than the quantified limit of 15% indicates compliance with the prudential limit.



#### Net interest as a percentage of annual rates income

The following graph compares the Council's actual borrowing with a quantified limit on borrowing stated in the financial strategy included in the 2015-2025 and 2018-2028 Long Term Plans.

The quantified limit of 20% indicates compliance with the prudential limit.



#### Liquidity

The following graph compares the Council's actual borrowing with a qu