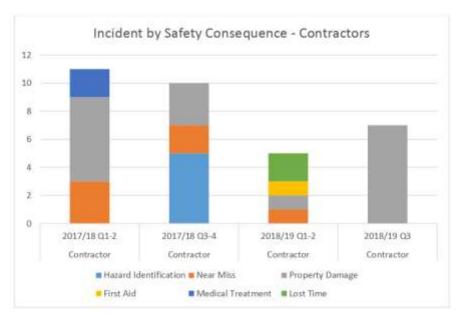

#### 1.2 Contractor Incidents

|                            | FY18/19<br>Q3 | FY18/19<br>Q1 & Q2 | FY17/18<br>Q3 & Q4 | FY17/18<br>Q1 & Q2 |
|----------------------------|---------------|--------------------|--------------------|--------------------|
| Near Miss                  | 0             | 1                  | 2                  | 3                  |
| Property Damage            | 7             | 1                  | 3                  | 6                  |
| Injuries                   | 0             | 3                  | 0                  | 2                  |
| First Aid Treatment        | 0             | 1                  | 0                  | 0                  |
| Medical Treatment          | 0             | 0                  | 0                  | 2                  |
| Lost Time                  | 0             | 2                  | 0                  | 0                  |
| WorkSafe Notifiable Events | 0             | 0                  | 0                  | 0                  |