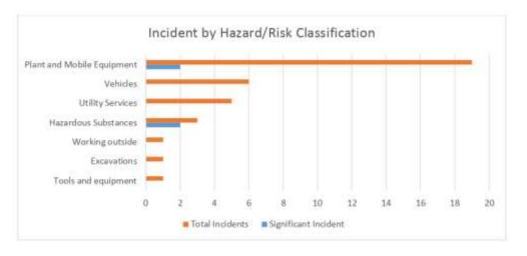

For the nine months to 31 March 2019 the leading indicators have remained steady compared to the previous two half year periods. Plant and Mobile Equipment, vehicles, utility services and hazardous substances were the main hazard/risk classifications for incidents during the period. Table C1.3 summaries the significant events during this period.

#### Lagging Indicators

For the quarter one and two of 2018/19 the lagging indicators remained steady compared with previous periods. All the significant events in this period occurred in the identified high risk areas of plant and mobile equipment and hazardous substances.