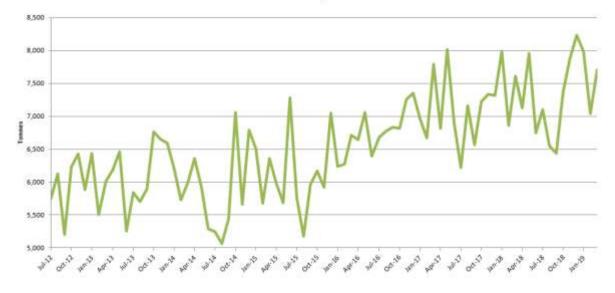

Omarunui Landfill waste disposal trend 2012-2019

5.2 The budgeted volume of waste for the 2018/19 year is 80,000 tonnes. In 2017/18 the actual volume of waste received was 86,078 tonnes.