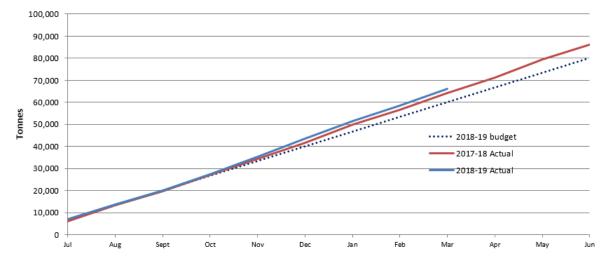

\*Excludes the waste levy and ETS.

- 2.2 The net surplus from operations as at 31 March 2019 is \$808,650 above budget. The surplus is partly a result of higher than expected special waste volumes and the programming of expenditure work.
- 2.3 Tonnages are currently tracking up on last year's actual total (66,295 tonnes versus 64,257 tonnes).

### 5.0 TONNAGES

5.1 Overall tonnages year to date are above budget by 6,295 tonnes or 10.5%.

| Activity   | 9 month<br>actual | 9 month<br>budget | 9 month<br>variance | Annual<br>budget |
|------------|-------------------|-------------------|---------------------|------------------|
| Commercial | 35,754            | 33,750            | 2,004               | 45,000 t         |
| Special    | 8,186             | 5,250             | 2,936               | 7,000 t          |
| HDC        | 9,513             | 9,000             | 513                 | 12,000 t         |
| NCC        | 12,842            | 12,000            | 842                 | 16,000 t         |
| Total      | 66,295            | 60,000            | 6,295               | 80,000 t         |

Omarunui Landfill waste disposal trend 2012-2019

5.2 The budgeted volume of waste for the 2018/19 year is 80,000 tonnes. In 2017/18 the actual volume of waste received was 86,078 tonnes.