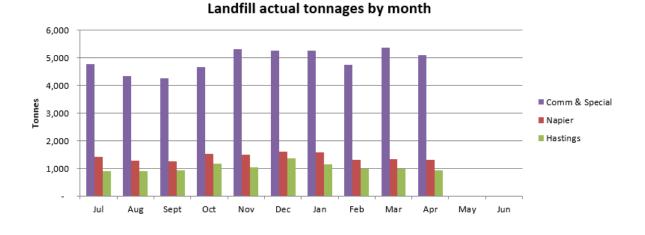

### 5.0 TONNAGES

5.1 Overall tonnages year to date are above budget by 6,295 tonnes or 10.5%.

| Activity   | 9 month<br>actual | 9 month<br>budget | 9 month<br>variance | Annual<br>budget |
|------------|-------------------|-------------------|---------------------|------------------|
| Commercial | 35,754            | 33,750            | 2,004               | 45,000 t         |
| Special    | 8,186             | 5,250             | 2,936               | 7,000 t          |
| HDC        | 9,513             | 9,000             | 513                 | 12,000 t         |
| NCC        | 12,842            | 12,000            | 842                 | 16,000 t         |
| Total      | 66,295            | 60,000            | 6,295               | 80,000 t         |