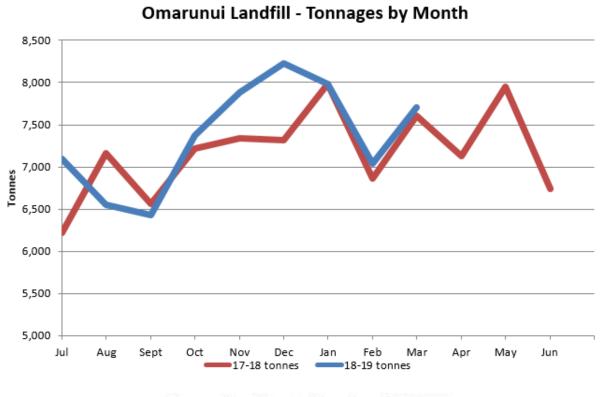

\*Excludes the waste levy and ETS.

- 2.2 The net surplus from operations as at 31 March 2019 is \$808,650 above budget. The surplus is partly a result of higher than expected special waste volumes and the programming of expenditure work.
- 2.3 Tonnages are currently tracking up on last year's actual total (66,295 tonnes versus 64,257 tonnes).

Omarunui Landfill waste disposal trend 2012-2019

5.2 The budgeted volume of waste for the 2018/19 year is 80,000 tonnes. In 2017/18 the actual volume of waste received was 86,078 tonnes.