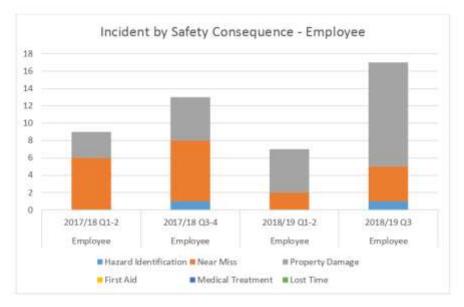

#### 1.1 Employee Incidents

| Lagging Indicator          | FY18/19<br>Q3 | FY18/19<br>Q1 & Q2 | FY17/18<br>Q3 & Q4 | FY17/18<br>Q1 & Q2 |  |
|----------------------------|---------------|--------------------|--------------------|--------------------|--|
| Near Miss                  | 4             | 2                  | 7                  | 6                  |  |
| Property Damage            | 12            | 5                  | 5                  | 3                  |  |
| Injuries                   | 0             | 1                  | 2                  | 0                  |  |
| First Aid Treatment        | 0             | 0                  | 2                  | 0                  |  |
| Medical Treatment          | 0             | 1                  | 0                  | 0                  |  |
| Lost Time                  | 0             | 0                  | 0                  | 0                  |  |
| WorkSafe Notifiable Events | 0             | 1                  | 0                  | 0                  |  |