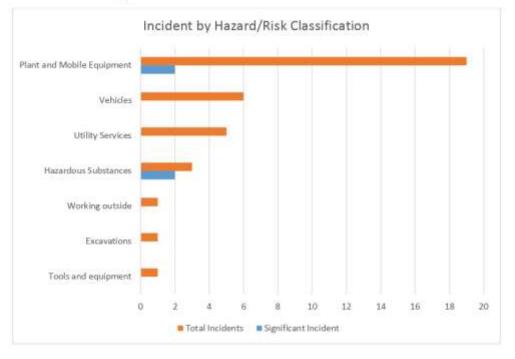

For the nine months to 31 March 2019 the leading indicators have remained steady compared to the previous two half year periods. Plant and Mobile Equipment, vehicles, utility services and hazardous substances were the main hazard/risk classifications for incidents during the period. Table C1.3 summaries the significant events during this period.

#### Lagging Indicators

For the quarter one and two of 2018/19 the lagging indicators remained steady compared with previous periods. All the significant events in this period occurred in the identified high risk areas of plant and mobile equipment and hazardous substances.