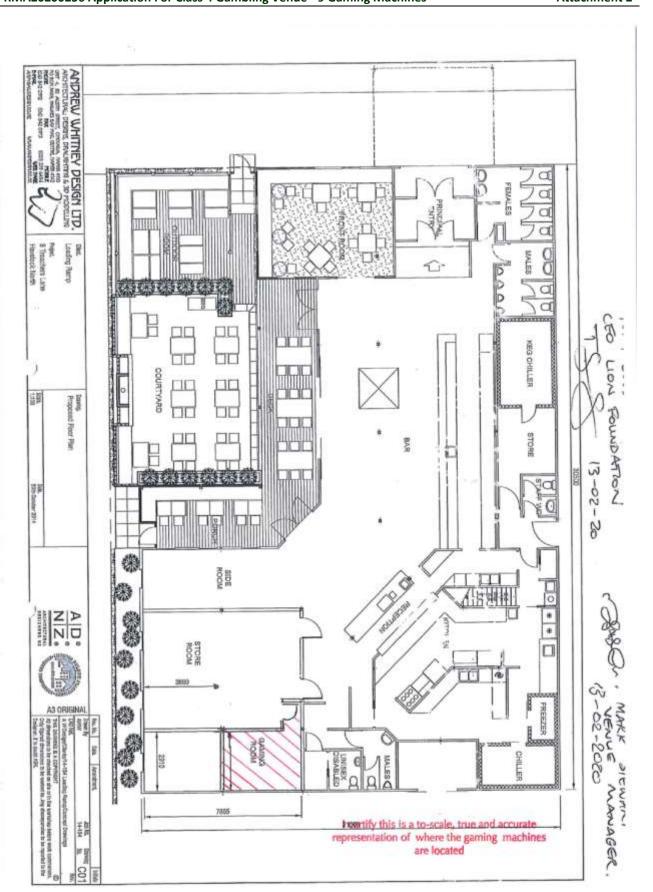

### Section 2: Details of Gambling Venue

- (a) Trading Name of Venue: Loading Ramp
- (b) Other Names Relating to the Venue: n/a
- (c) Contact Person; Mark Stewart
- (d) Street Address: (state the address on the existing gambling venue licence or if there is no existing licence, the same address as on the liquor licence) 8 Treachers Lane, Havelock North , 4130
- (e) Legal Description: Lot 1 DP 380096
- (f) Type of Venue: Private Club Non-Club / TAB (please circle one)
- (g) Primary Business Activity Restaurant / Bar
- (h) Hours of Primary Business Activity Tues Saturday 3pm till late
- Number of Gaming Machines proposed to go into the Venue: 9 (i)
- Number of Gaming Machines already licensed in the Venue: 5 Application pending with DIA (j) Please attach a copy of the deposited plan clearly identifying the area where the venue is located.

### Documents and Information

The following documents are attached in support of this application:

- Completed application form
- Copy of decision Hastings District Council 9 January 2018
- Certificate of Title for Venue dated 18 March 2020
- Liquor Licence 29/ON/021/19 (expires 24 February 2021)
- Managers Certificate Mark Harnish Stewart (29/CERT/063/15)
- Business forecast to March 2021
- Copy of TLF and Loading Ramp Harm Minimisation policies
- Floor/Site plan
- Photographs depicting interior and exterior of venue
- Letter of support Carma Bars Limited
- Proof of payment of application fee of \$700