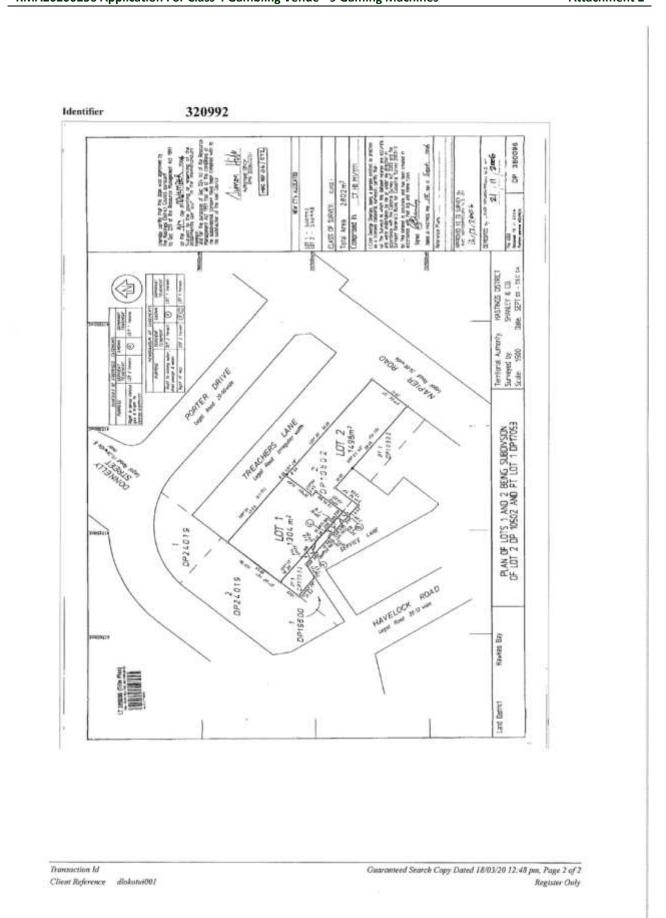

### Section 2: Details of Gambling Venue

- (a) Trading Name of Venue: Loading Ramp
- (b) Other Names Relating to the Venue: n/a
- (c) Contact Person; Mark Stewart
- (d) Street Address: (state the address on the existing gambling venue licence or if there is no existing licence, the same address as on the liquor licence) 8 Treachers Lane, Havelock North , 4130
- (e) Legal Description: Lot 1 DP 380096
- (f) Type of Venue: Private Club Non-Club / TAB (please circle one)
- (g) Primary Business Activity Restaurant / Bar
- (h) Hours of Primary Business Activity Tues Saturday 3pm till late
- Number of Gaming Machines proposed to go into the Venue: 9 (i)
- Number of Gaming Machines already licensed in the Venue: 5 Application pending with DIA (j) Please attach a copy of the deposited plan clearly identifying the area where the venue is located.

### RECORD OF TITLE **UNDER LAND TRANSFER ACT 2017** FREEHOLD Guaranteed Search Copy issued under Section 60 of the Land

Transfer Act 2017

320992 Identifier

Land Registration District Hawkes Bay 21 November 2006

#### **Prior References** HBM1/1111

Date Issued

Fee Simple Estate Area 1304 square metres more or less Legal Description Lot 1 Deposited Plan 380096