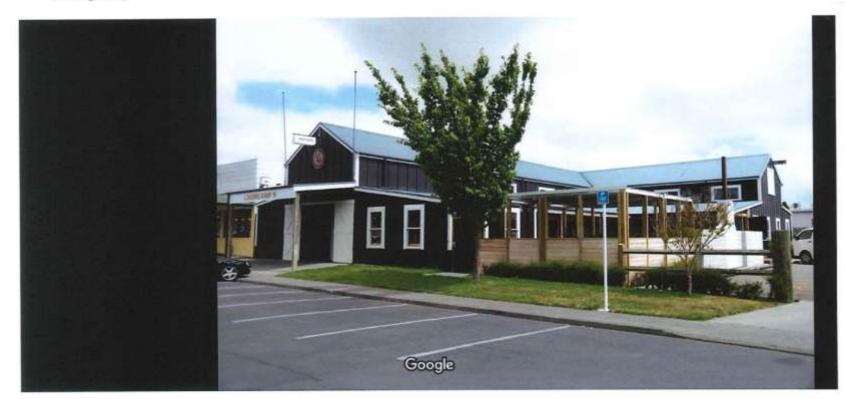

### Loading Ramp (Application for four additional gaming machines)

| <i>Te Rā Hui:</i><br>Meeting date: | Tuesday, 30 March 2021                                                                           |
|------------------------------------|--------------------------------------------------------------------------------------------------|
| <i>Te Wā:</i><br>Time:             | 9.30am                                                                                           |
| <i>Te Wāhi:</i><br>Venue:          | Council Chamber<br>Ground Floor<br>Civic Administration Building<br>Lyndon Road East<br>Hastings |

### 2. LOADING RAMP, 8 TREACHER'S LANE, HAVELOCK NORTH - TERRITORIAL AUTHORITY CONSENT - APPLICATION FOR CLASS 4 GAMBLING VENUE, TO ESTABLISH AN ADDITIONAL FOUR GAMING MACHINES (RMA20200256)

**Document 2** Containing this attachment

### Loading Ramp

We submit that the location of the venue (8 Treachers Lane) has previously been deemed to be a suitable venue [decision of the Hastings District Council – issued 9 January 2018].

During or about August 2019, the business was sold to the current venue operators (Carma Bars Limited). The directors of Carma Bars Limited – Carl Leipst and Mark Stewart - have extensive experience in the hospitality industry and are no strangers to the Class 4 Gaming industry.