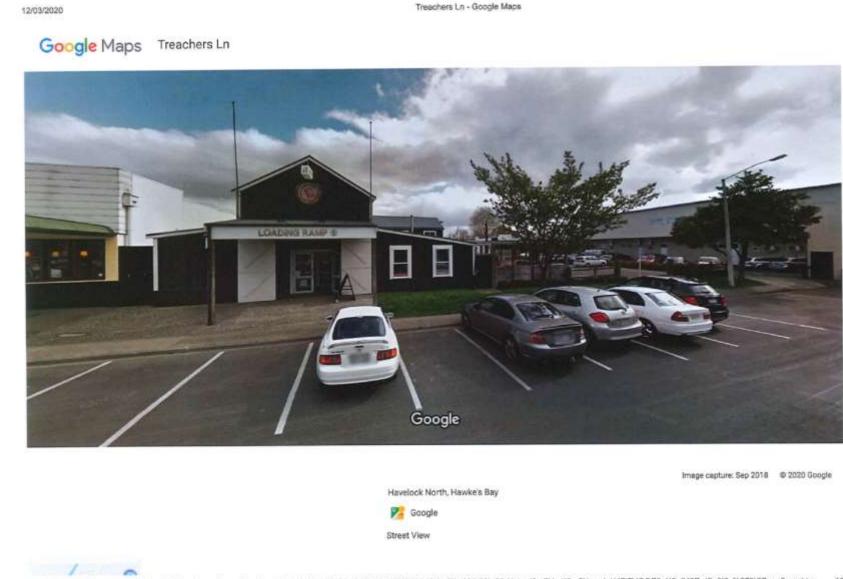

### Loading Ramp

We submit that the location of the venue (8 Treachers Lane) has previously been deemed to be a suitable venue [decision of the Hastings District Council – issued 9 January 2018].

During or about August 2019, the business was sold to the current venue operators (Carma Bars Limited). The directors of Carma Bars Limited – Carl Leipst and Mark Stewart - have extensive experience in the hospitality industry and are no strangers to the Class 4 Gaming industry.

### Council Policy

The Loading Ramp is within 100m radius of the Havelock North Playcentre (approximately 87m distance), and another class 4 gaming venue (Turks Sports Bar and TAB), 5 Napier Road, Havelock North). We submit that as this was the case when the HDC issued its decision in respect of the 5 gaming machines in 2018, the extent to which this application [for an additional 4 gaming machines] does not meet the relevant clause 6 of the Council's Class 4 Gambling Venue Policy, remains of *minor* effect.

### Section 2: Details of Gambling Venue

- (a) Trading Name of Venue: Loading Ramp
- (b) Other Names Relating to the Venue: n/a
- (c) Contact Person; Mark Stewart
- (d) Street Address: (state the address on the existing gambling venue licence or if there is no existing licence, the same address as on the liquor licence) 8 Treachers Lane, Havelock North , 4130
- (e) Legal Description: Lot 1 DP 380096
- (f) Type of Venue: Private Club Non-Club / TAB (please circle one)
- (g) Primary Business Activity Restaurant / Bar
- (h) Hours of Primary Business Activity Tues Saturday 3pm till late
- Number of Gaming Machines proposed to go into the Venue: 9 (i)
- Number of Gaming Machines already licensed in the Venue: 5 Application pending with DIA (j) Please attach a copy of the deposited plan clearly identifying the area where the venue is located.