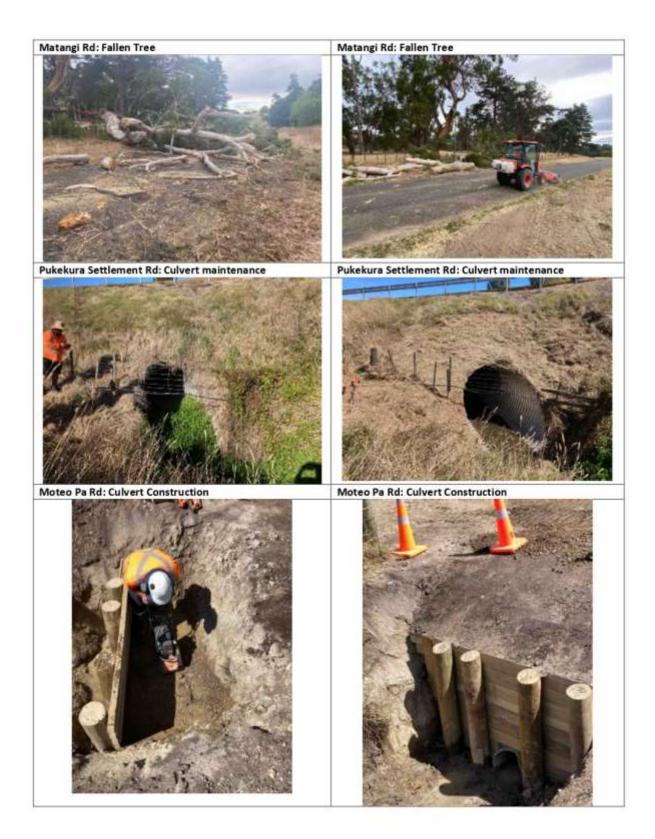

Tuki Tuki Rd: Clear vegetation from water channel

Attachment 1

Tuki Tuki Rd: Clear vegetation from water channel

Item 8

Item 8

Item 8