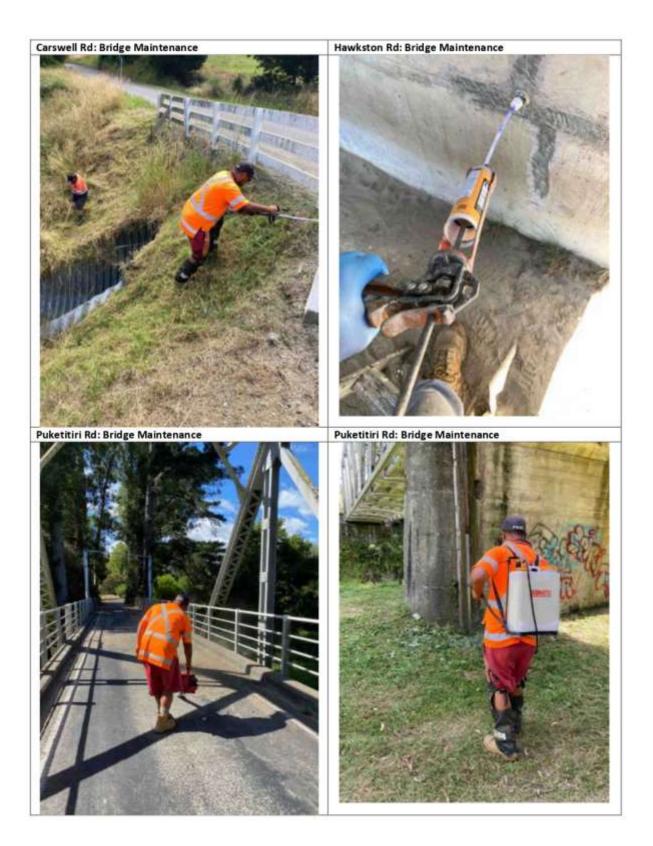

Tuki Tuki Rd: Clear vegetation from water channel

Attachment 1

Tuki Tuki Rd: Clear vegetation from water channel

Item 8

Item 8

Item 8