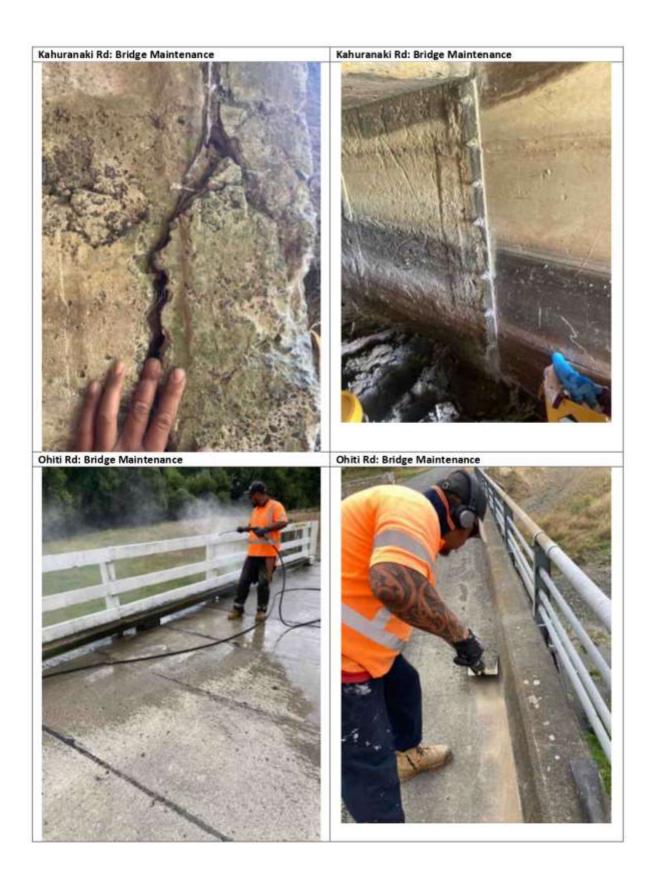

Tuki Tuki Rd: Clear vegetation from water channel

Attachment 1

Tuki Tuki Rd: Clear vegetation from water channel

Item 8

Item 8

Item 8