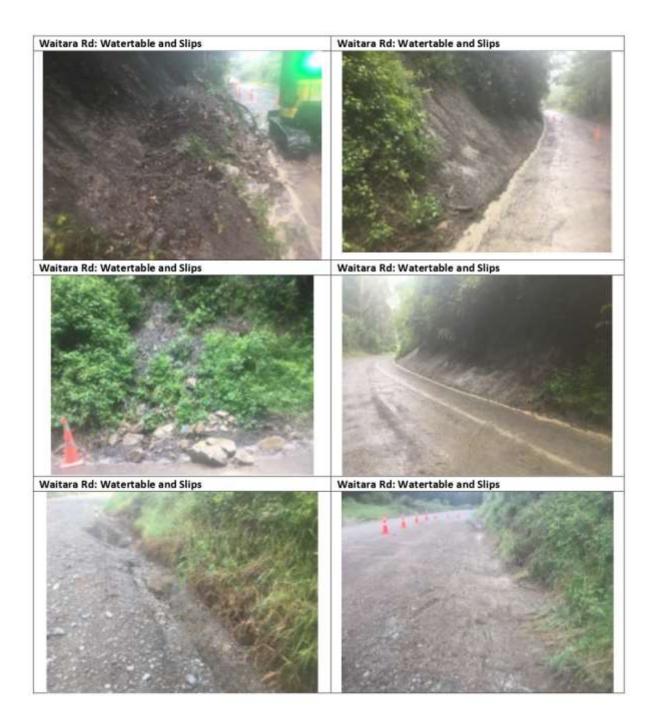

Watch Council meetings streamed live on our website www.hastingsdc.govt.nz

| <br> |               |                                             |   |
|------|---------------|---------------------------------------------|---|
| ITEM | SUBJECT       |                                             |   |
|      |               |                                             |   |
| •    |               |                                             |   |
| 8.   | RURAL IRANSPO | ORTATION ACTIVITIES REPORT                  |   |
|      | Attachmont 1  | PCP Photos November 2020 to Echrypry 2021   | 3 |
|      | Attachment 1. | RCB Photos - November 2020 to February 2021 | 5 |
|      |               |                                             |   |

Tuki Tuki Rd: Clear vegetation from water channel

Attachment 1

Tuki Tuki Rd: Clear vegetation from water channel

Item 8

Item 8

Item 8