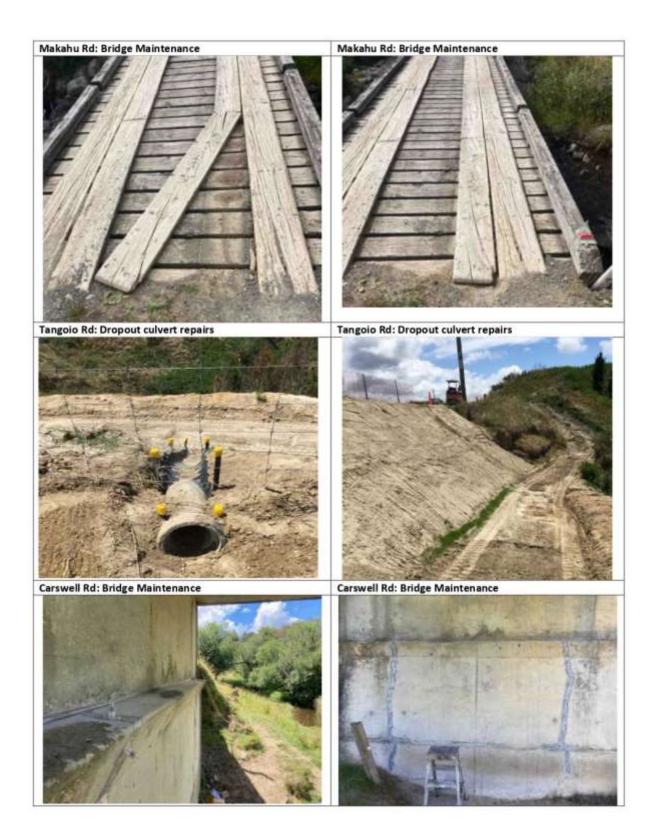

Tuki Tuki Rd: Clear vegetation from water channel

Attachment 1

Tuki Tuki Rd: Clear vegetation from water channel

Item 8

Item 8

Item 8