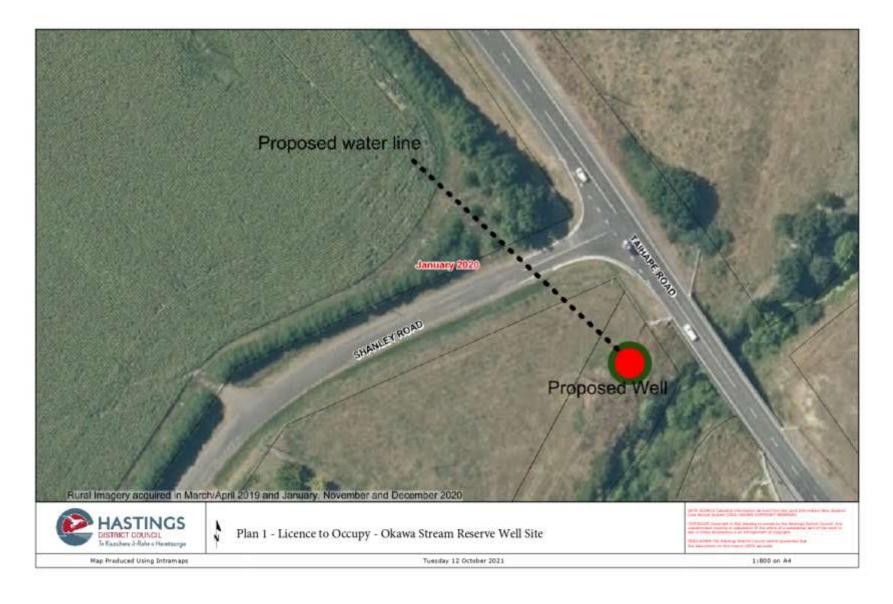

**Lyndon Road East** 

**Hastings** 

| ITEM | SUBJECT                     |                                                                                                      | PAGE    |
|------|-----------------------------|------------------------------------------------------------------------------------------------------|---------|
| 7.   | REQUEST BY CO<br>PLAYCENTRE | RNWALL PARK PLAYCENTRE TO LEASE PART OF ST LEONARDS P                                                | ARK FOR |
|      | Attachment 1:               | Playcentre Aotearoa request to lease part of St Leonards Park                                        | 3       |
|      | Attachment 2:               | Location Plan                                                                                        | 5       |
| 8.   | THE LILLY LOWR              | ICENCE TO OCCUPY OKAWA STREAM RESERVE AND SHANLEY RESERVE AND SHANLEY RESERVE AND THE OA WHARE TRUST | OAD -   |
|      | Attachment 1:               | Plan 1 Okawa Stream Reserve Well Site                                                                | 9       |
| 10.  | SCHEDULE OF C               | OUNCIL MEETINGS FOR 2022                                                                             |         |
|      | Attachment 1:               | Council Meeting Schedule for 2022                                                                    | 11      |