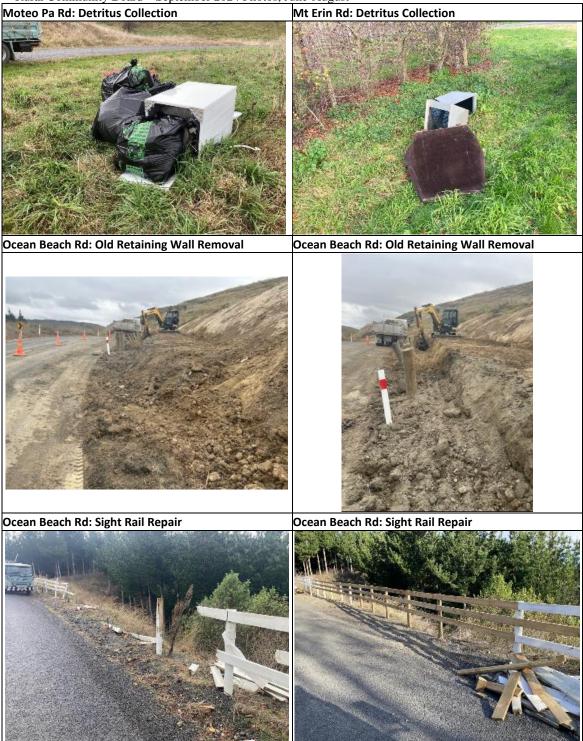

28

29

30

Rural Community Board – September 2024 Photos, June-August Ocean Beach Rd: Sight Rail Painting Ocean Beach Rd: Sight Rail Painting Ohiti Rd: Limestone Wall Installation Ohiti Rd: Limestone Wall Installation Ohiti Rd: Scour Repair Ohiti Rd: Scour Repair