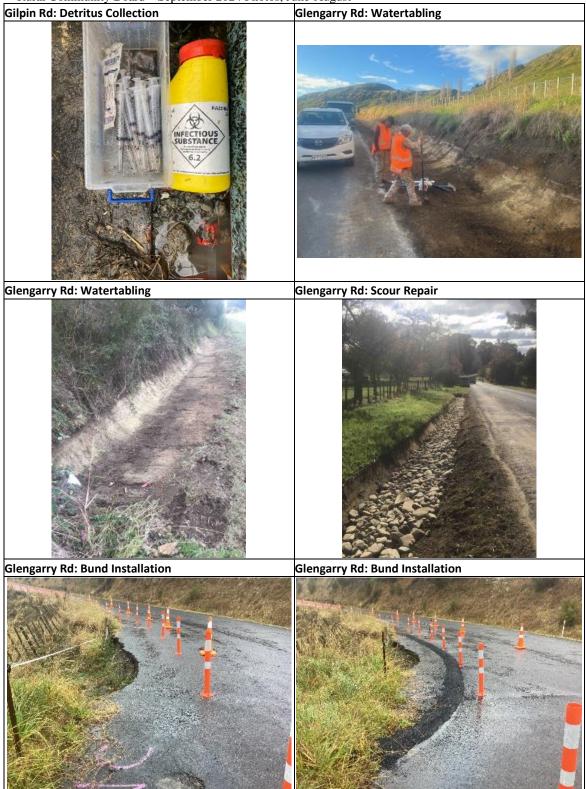

Removal Darkys Spur Rd: Watertabling Darkys Spur Rd: Watertabling

5

Rural Community Board – September 2024 Photos, June-August Dartmoor Rd: Flushing Dartmoor Rd: Watertabling Dartmoor Rd: Slip Removal Dartmoor Rd: Slip Removal Dartmoor Rd: Flooding Dartmoor Rd: Watertabling

6

Rural Community Board - September 2024 Photos, June-August Dartmoor Rd: Tree Removal Dartmoor Rd: Tree Removal Dartmoor Rd: Bollard Repair Dartmoor Rd: Bollard Repair Dartmoor Rd: AC Repair Dartmoor Rd: AC Repair

7

Rural Community Board - September 2024 Photos, June-August Duff Rd: Pautaki Low Level Bridge: Bridge Maintenance Duff Rd: Pautaki Low Level Bridge: Sight Rail Installation Ellis Wallace Rd: Tree & Slip Clearing Ellis Wallace Rd: Tree & Slip Clearing Endsleigh Rd: AC Repair Endsleigh Rd: AC Repair

8



9



10



11

12



Rural Community Board - September 2024 Photos, June-August Hawkston Rd: Culvert Extension Heays Access Rd: Slip Clearing Heays Access Rd: Slip Clearing Hendley Rd: Slip Removal & Dropout Bund Installation Hendley Rd: Slip Removal & Dropout Bund Installation Hendley Rd: Sign Installation

13

Huiarangi Rd: Flushing

Rural Community Board – September 2024 Photos, June-August
Hendley Rd: Sign Installation

Hendley Rd: Dropout Scour Repair

Hendley Rd: Dropout Scour Repair

Huiarangi Rd: Watertabling

Kahika Rd: Watertabling

14



Rural Community Board — September 2024 Photos, June-August
Kahuranaki Rd: Slip Clearing

Kahuranak



Kahuranaki Rd: Slip Removal

E CONTRACTOR OF THE CONTRACTOR

Kahuranaki Rd: Slip Clearing



Kahuranaki Rd: Slip Clearing



Kahuranaki Rd: S