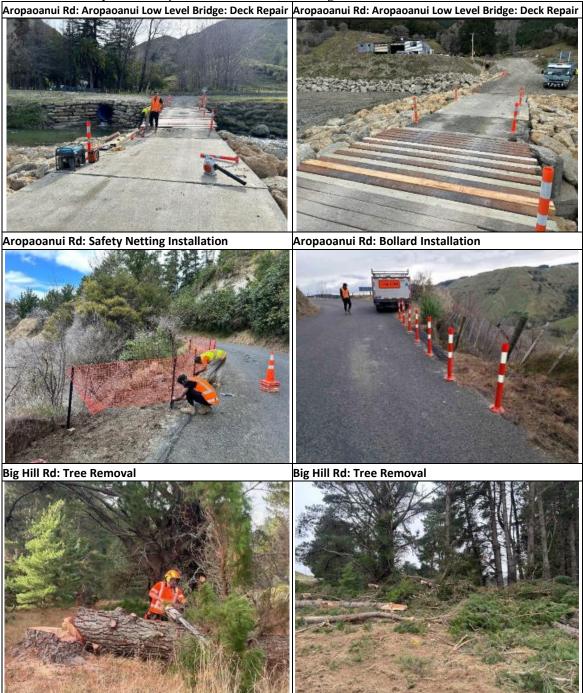

## 6. RURAL TRANSPORTATION ACTIVITY REPORT

Attachment 1: Transport - Roads General (See notes) - Rural Community Board Photos - June 2024 to August 2024 3

Rural Community Board - September 2024 Photos, June-August Apley Rd: Fallen Tree Removal Apley Rd: Fallen Tree Removal Aropaoanui Rd: Aropaoanui Low Level Bridge: Debris Removal Aropaoanui Rd: Aropaoanui Low Level Bridge: Debris Removal Aropaoanui Rd: Slips Clearing Aropaoanui Rd: Slips Clearing