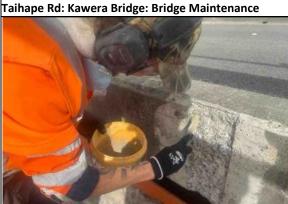

7

Rural Community Board - September 2024 Photos, June-August Duff Rd: Pautaki Low Level Bridge: Bridge Maintenance Duff Rd: Pautaki Low Level Bridge: Sight Rail Installation Ellis Wallace Rd: Tree & Slip Clearing Ellis Wallace Rd: Tree & Slip Clearing Endsleigh Rd: AC Repair Endsleigh Rd: AC Repair