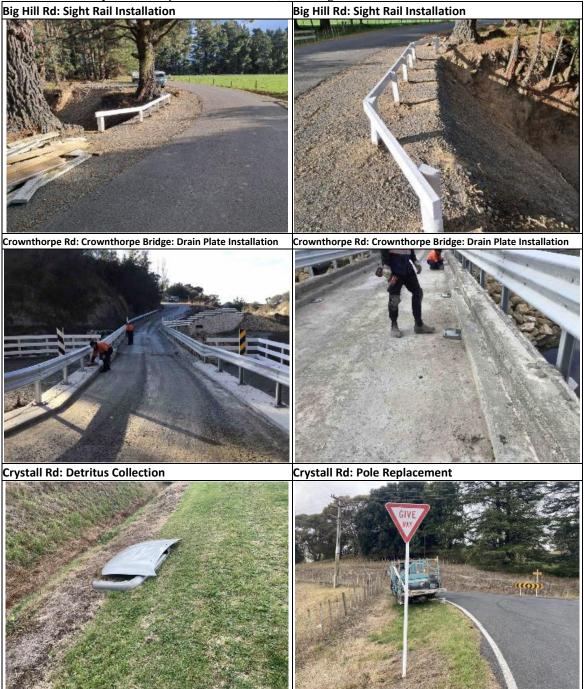

7

Rural Community Board - September 2024 Photos, June-August Duff Rd: Pautaki Low Level Bridge: Bridge Maintenance Duff Rd: Pautaki Low Level Bridge: Sight Rail Installation Ellis Wallace Rd: Tree & Slip Clearing Ellis Wallace Rd: Tree & Slip Clearing Endsleigh Rd: AC Repair Endsleigh Rd: AC Repair