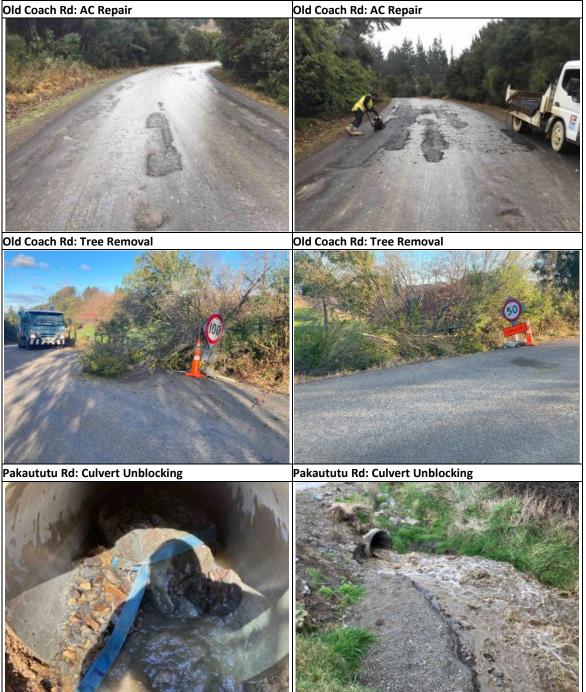

31

Rural Community Board – September 2024 Photos, June-August Ohiti Rd: Scour Repair Ohiti Rd: Scour Repair Ohurakura Rd: Bollard Installation Ohurakura Rd: Bollard Installation Old Coach Rd: AC Repair Old Coach Rd: AC Repair

32

Rural Community Board – September 2024 Photos, June-August Old Coach Rd: AC Repair

Ітем 6 PAGE 35

Rural Community Board – September 2024 Photos, June-August Poporangi Rd: Watertabling Poporangi Rd: Scour Repair Potter Rd: Flushing Potter Rd: Watertabling Price-Cockburn Rd: Dropout Netting Installation Price-Cockburn Rd: Dropout Netting Installation