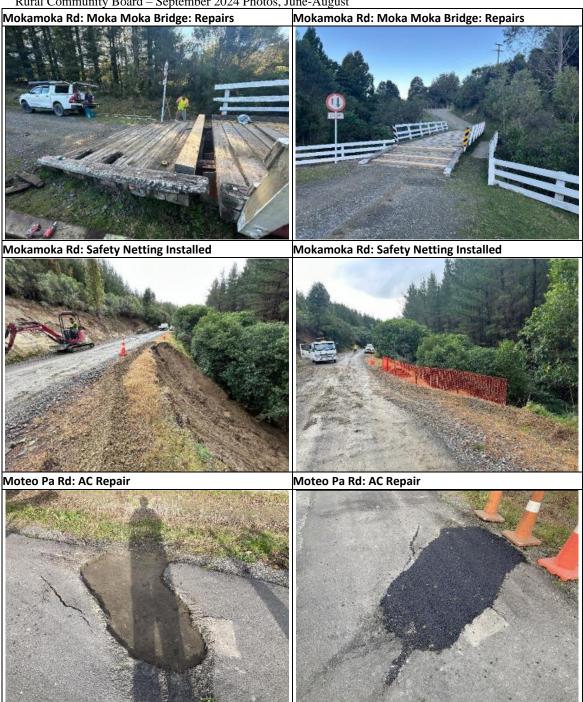

21

22

24

25

26

27

Rural Community Board - September 2024 Photos, June-August Middle Rd: Stabilisation Middle Rd: Stabilisation Mokamoka Rd: Dropout Repair Mokamoka Rd: Dropout Repair Mokamoka Rd: Moka Moka Bridge: Deck Repair Mokamoka Rd: Moka Moka Bridge: Deck Repair