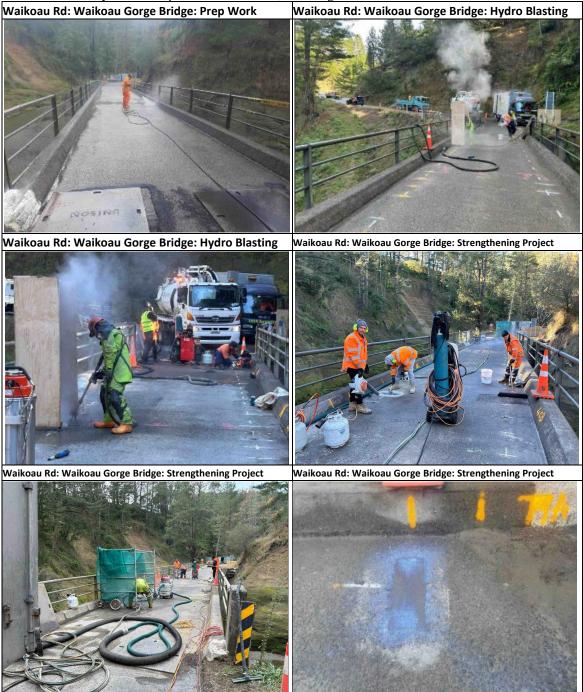

Rural Community Board - September 2024 Photos, June-August Waihau Rd: Slip Clearing Waikare Rd: Slip Clearing Waikare Rd: Slip Clearing Waikare Rd: Slip Clearing Waikoau Rd: Waikoau Gorge Bridge: Prep Work Waikare Rd: Slip Clearing

50

Rural Community Board – September 2024 Photos, June-August

51

Rural Community Board - September 2024 Photos, June-August Waikoau Rd: Dropout Repair Waikoau Rd: Clearing Slip

Waikoau Rd: Waikoau Gorge Bridge: Scaffold Removal

Waikoau Rd: Waikoau Gorge Bridge: Scaffold Removal

Ітем 6 PAGE 57 Rural Community Board – September 2024 Photos, June-August

56

Rural Community Board - September 2024 Photos, June-August Waiohiki Rd: Sign Installation Waiohiki Rd: Sign Installation Waipatiki Rd: Dropout Repair Waipatiki Rd: Dropout Repair Waipunga Rd: Slip Clearing Waipunga Rd: Slip Clearing