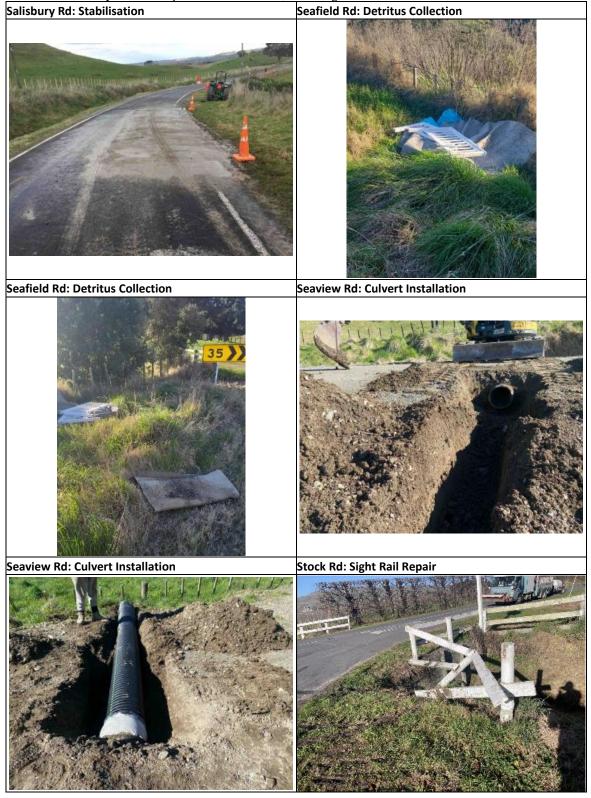

38

Rural Community Board – September 2024 Photos, June-August Ridgemount Rd: Slip Clearing Ridgemount Rd: Slip Clearing Ridgemount Rd: Bollard & Sign Installation Salisbury Rd: Chip Sealing Salisbury Rd: Chip Sealing Salisbury Rd: Stabilisation

39

Rural Community Board - September 2024 Photos, June-August

40

Rural Community Board – September 2024 Photos, June-August

Stock Rd: Sight Rail Repair

Stock Rd: Oil Spill Clean Up

Stock Rd: Oil Spill Clean Up