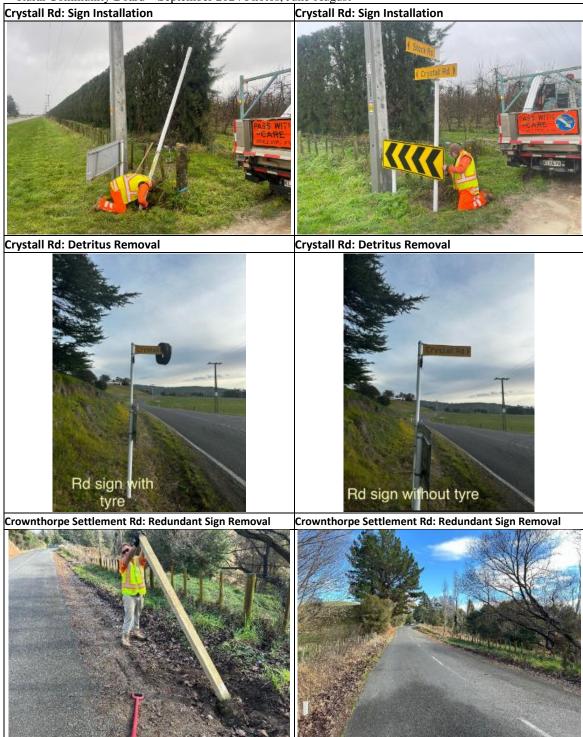

8

9

10

11

12

Rural Community Board - September 2024 Photos, June-August Hawkston Rd: Culvert Extension Heays Access Rd: Slip Clearing Heays Access Rd: Slip Clearing Hendley Rd: Slip Removal & Dropout Bund Installation Hendley Rd: Slip Removal & Dropout Bund Installation Hendley Rd: Sign Installation

13

Huiarangi Rd: Flushing

Rural Community Board – September 2024 Photos, June-August
Hendley Rd: Sign Installation

Hendley Rd: Dropout Scour Repair

Hendley Rd: Dropout Scour Repair

Huiarangi Rd: Watertabling